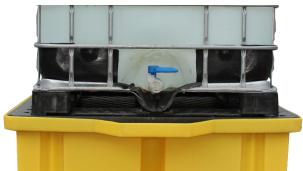

.uk

## IBC Bund Pallet with Four-Way Access - BB1 FW

Backed by our 3 year guarantee

Manufactured from medium density polyethylene this robust spill pallet has 4-way fork lift access and an integral tray to catch drips from the IBC tap. The unit also comes complete with a removable plastic mesh deck and as you would expect fully complies with all the UK Oil Storage Regulations.



- 100% polyethylene for chemical compatability
- Removable plastic grid for easy clean-up
- Forklift pockets to aid transportation



## **SPECIFICATIONS**

| Length   | 1340mm           |
|----------|------------------|
| Width    | 1230mm           |
| Height   | 1090mm           |
| Weight   | <b>7</b> 1kg     |
| Sump     | 115Oltr          |
| UDL      | 1500kg           |
| Approval | DIBt Z-40.22-398 |



Drainage points