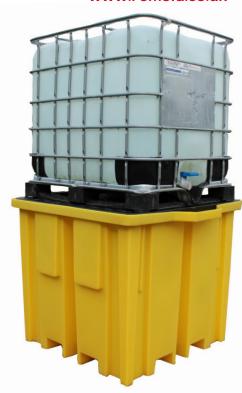

## IBC Bund Pallet with Four-Way Access - BB1 FW

Backed by our 3 year guarantee

Manufactured from medium density polyethylene this robust spill pallet has 4-way fork lift access and an integral tray to catch drips from the IBC tap. The unit also comes complete with a removable plastic mesh deck and as you would expect fully complies with all the UK Oil Storage Regulations.

- 100% polyethylene for chemical compatability
- Removable plastic grid for easy clean-up
- Forklift pockets to aid transportation